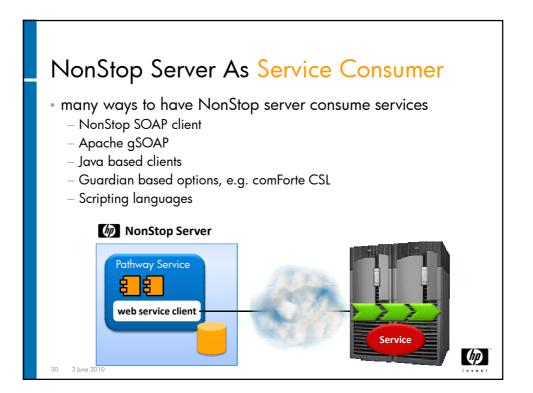

#### NonStop Strength

- Expose existing NonStop assets as services
- Reuse NonStop assets in the enterprise
- Robust business services through 7x24
- Great platform for new, mission critical services
- Very strong data integration features (ODS)