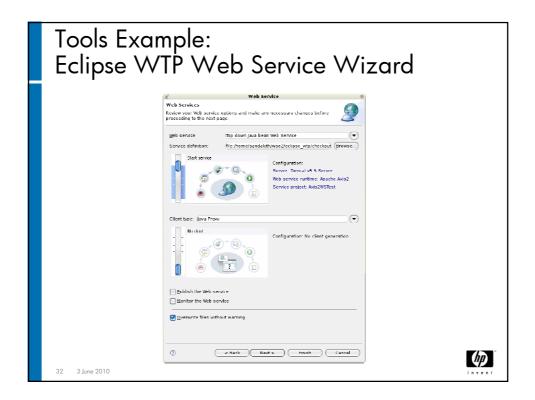

- SOA is not a product
- SOA and web services describe a methodology, and a set of technologies, to present applications in a standard way, as services
- SOA encourages service reuse that enables existing services to be applied easily to new business processes



#### Integration and SOA

#### Your Challenges

- Continuous business transformation
- Changing markets
- New demands
- Business / IT disconnect
- Too many redundancies
- Architectural silos
- Agility, fast time-to-market
- Decrease cost (e.g. through reuse)

#### NonStop Strength

- Expose existing NonStop assets as services
- Reuse NonStop assets in the enterprise
- Robust business services through 7x24
- Great platform for new, mission critical services
- Very strong data integration features (ODS)



























































Franz König (franz.koenig@hp.com) Hewlett-Packard - Advanced Technology Center



Dates are subject to change without notification





Franz König (franz.koenig@hp.com) Hewlett-Packard - Advanced Technology Center





23



Franz König (franz.koenig@hp.com) Hewlett-Packard - Advanced Technology Center

| Comparing Features   |                        |                        |                        |
|----------------------|------------------------|------------------------|------------------------|
|                      | ЕТК                    | EPE                    | NSDEE                  |
| Languages            | C/C++<br>COBOL<br>pTAL | C/C++<br>COBOL<br>pTAL | C/C++<br>COBOL<br>pTAL |
| Local build          | Yes                    | Yes