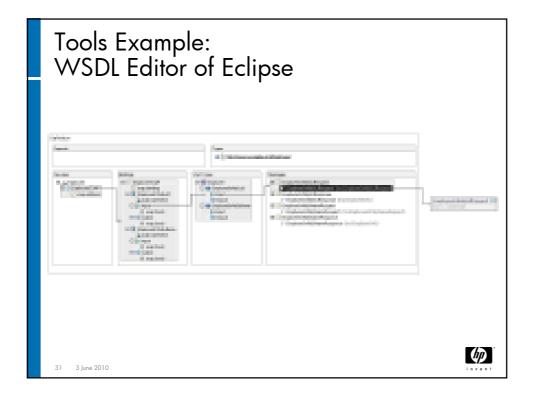

er



- SOA is not a product
- SOA and web services describe a methodology, and a set of technologies, to present applications in a standard way, as services
- SOA encourages service reuse that enables existing services to be applied easily to new business processes



#### Integration and SOA

#### Your Challenges

- Continuous business transformation
- Changing markets
- New demands
- Business / IT disconnect
- Too many redundancies
- Architectural silos
- Agility, fast time-to-market
- Decrease cost (e.g. through reuse)

#### NonStop Strength

- Expose existing NonStop assets as services
- Reuse NonStop assets in the enterprise
- Robust business services through 7x24
- Great platform for new, mission critical services
- Very strong data integration features (ODS)



























































Franz König (franz.koenig@hp.com) Hewlett-Packard - Advanced Technology Center



Dates are subject to change without notification





Franz König (franz.koenig@hp.com) Hewlett-Packard - Advanced Technology Center





23



Franz König (franz.koenig@hp.com) Hewlett-Packard - Advanced Technology Center

| Comparing Features   |                        |                        |                        |
|----------------------|------------------------|------------------------|------------------------|
|                      | ЕТК                    | EPE                    | NSDEE                  |
| Languages            | C/C++<br>COBOL<br>pTAL | C/C++<br>COBOL<br>pTAL | C/C++<br>COBOL<br>pTAL |
| Local build          | Yes                    | Yes