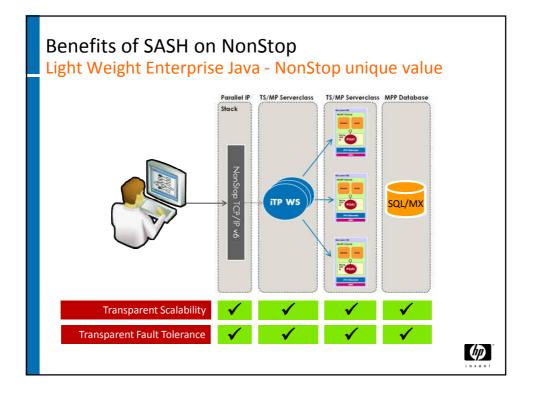

#### NonStop Strength

- Expose existing NonStop assets as services
- Reuse NonStop assets in the enterprise
- Robust business services through 7x24
- Great platform for new, mission critical services
- Very strong data integration features (ODS)