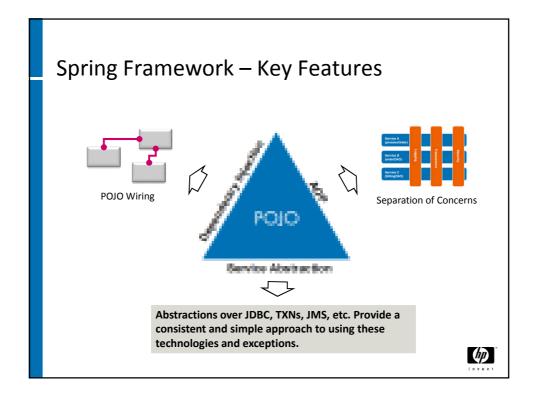

#### Benefits of SASH

- High market acceptance
- Open source, free
- Non proprietary, backed by major vendors

   Portable apps, no vendor lock-in
- Light-weight
  - Simple components (POJOs)
  - No expensive app-server needed!
- De facto standards
  - JSF, JPA part of Java EE spec
- Frameworks, not just a collection of APIs
  - Productivity increase from abstractions, consistency of app structure
  - Better quality apps by automatically embedding good design patterns