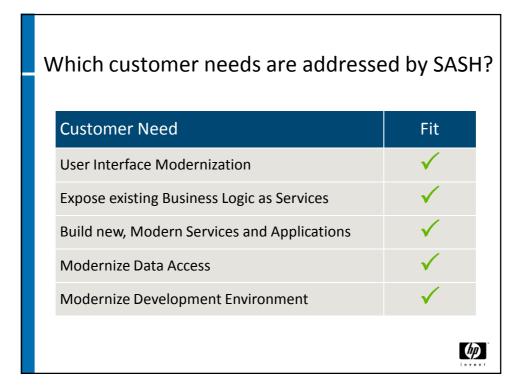

#### Benefits of SASH

- High market acceptance
- Open source, free
- Non proprietary, backed by major vendors

   Portable apps, no vendor lock-in
- Light-weight
  - Simple components (POJOs)
  - No expensive app-server needed!
- De facto standards
  - JSF, JPA part of Java EE spec
- Frameworks, not just a collection of APIs
  - Productivity increase from abstractions, consistency of app structure
  - Better quality apps by automatically embedding good design patterns