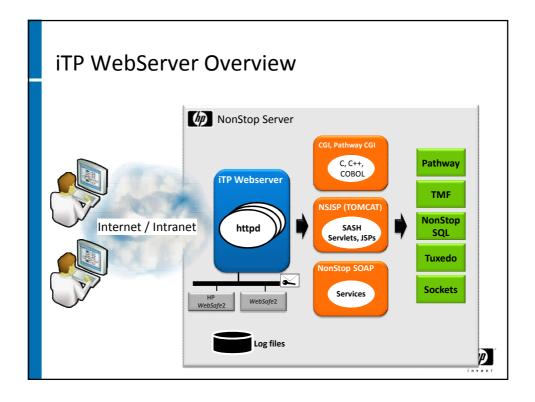

Franz König (franz.koenig@hp.com) Hewlett-Packard - Advanced Technology Center





8















Franz König (franz.koenig@hp.com) Hewlett-Packard - Advanced Technology Center

#### Benefits of SASH

- High market acceptance
- Open source, free
- Non proprietary, backed by major vendors

   Portable apps, no vendor lock-in
- Light-weight
  - Simple components (POJOs)
  - No expensive app-server needed!
- De facto standards
  - JSF, JPA part of Java EE spec
- Frameworks, not just a collection of APIs
  - Productivity increase from abstractions, consistency of app structure
  - Better quality apps by automatically embedding good design patterns





Franz König (franz.koenig@hp.com) Hewlett-Packard - Advanced Technology Center



- SOA is not a product
- SOA and web services describe a methodology, and a set of technologies, to present applications in a standard way, as servic