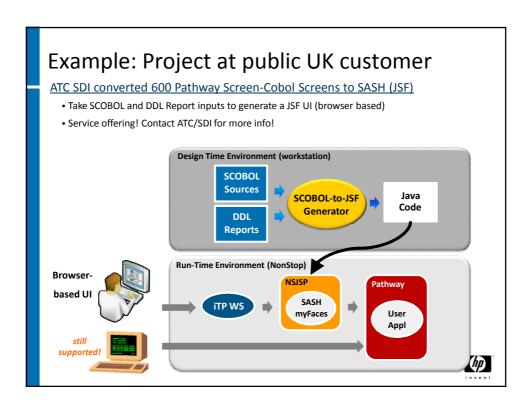

not a product
- SOA and web services describe a methodology, and a set of technologies, to present applications in a standard way, as services
- SOA encourages service reuse that enables existing services to be applied easily to new business processes



#### Integration and SOA

#### Your Challenges

- Continuous business transformation
- Changing markets
- New demands
- Business / IT disconnect
- Too many redundancies
- Architectural silos
- Agility, fast time-to-market
- Decrease cost (e.g. through reuse)

#### NonStop Strength

- Expose existing NonStop assets as services
- Reuse NonStop assets in the enterprise
- Robust business services through 7x24
- Great platform for new, mission critical services
- Very strong data integration features (ODS)



























































Franz König (franz.koenig@hp.com) Hewlett-Packard - Advanced Technology Center



Dates are subject to change without notification





Franz König (franz.koenig@hp.com) Hewlett-Packard - Advanced Technology Center





23



Franz König (franz.koenig@hp.com) Hewlett-Packard - Advanced Technology Center

| Comparing Features   |                        |                        |                        |
|----------------------|------------------------|------------------------|------------------------|
|                      | ЕТК                    | EPE                    | NSDEE                  |
| Languages            | C/C++<br>COBOL<br>pTAL | C/C++<br>COBOL<br>pTAL | C/C++<br>COBOL<br>pTAL |
| Local build          | Yes                    | Yes