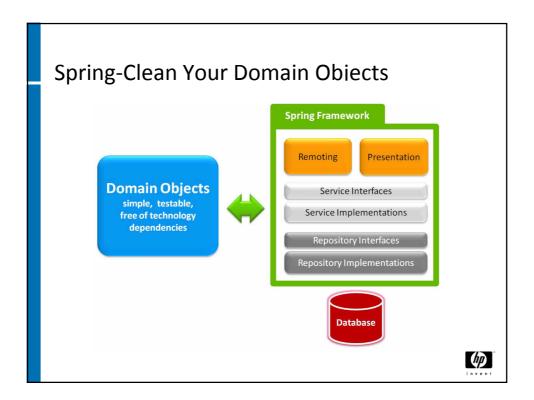

#### Benefits of SASH

- High market acceptance
- Open source, free
- Non proprietary, backed by major vendors

   Portable apps, no vendor lock-in
- Light-weight
  - Simple components (POJOs)
  - No expensive app-server needed!
- De facto standards
  - JSF, JPA part of Java EE spec
- Frameworks, not just a collection of APIs
  - Productivity increase from abstractions, consistency of app structure
  - Better quality apps by automatically embedding good design patterns