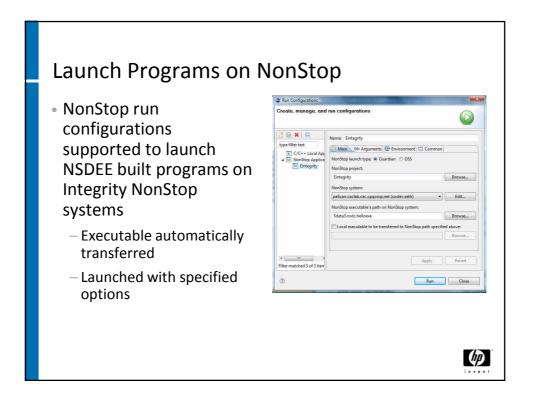

23

Franz König (franz.koenig@hp.com) Hewlett-Packard - Advanced Technology Center

| Comparing Features   |                        |                        |                        |
|----------------------|------------------------|------------------------|------------------------|
|                      | ЕТК                    | EPE                    | NSDEE                  |
| Languages            | C/C++<br>COBOL<br>pTAL | C/C++<br>COBOL<br>pTAL | C/C++<br>COBOL<br>pTAL |
| Local build          | Yes                    | Yes                    | Yes                    |
| NonStop build        | No                     | Yes                    | Yes                    |
| NonStop launcher     | No                     | No                     | Yes                    |
| Integrated debugging | No                     | No                     | Yes (optional)         |
| Connectivity         | Telnet / FTP           | Telnet / FTP           | SSH<br>Telnet / FTP    |
|                      |                        |                        | r                      |