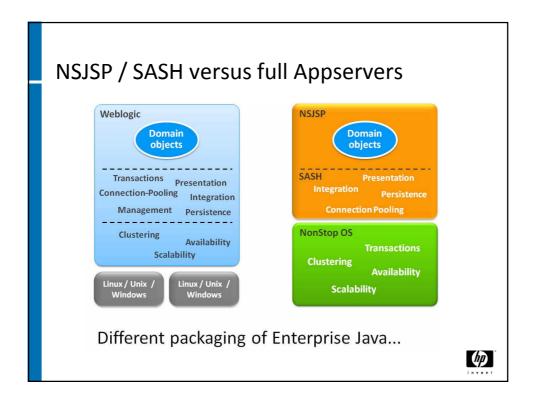

#### Benefits of SASH

- High market acceptance
- Open source, free
- Non proprietary, backed by major vendors

   Portable apps, no vendor lock-in
- Light-weight
  - Simple components (POJOs)
  - No expensive app-server needed!
- De facto standards
  - JSF, JPA part of Java EE spec
- Frameworks, not just a collection of APIs
  - Productivity increase from abstractions, consistency of app structure
  - Better quality apps by automatically embedding good design patterns