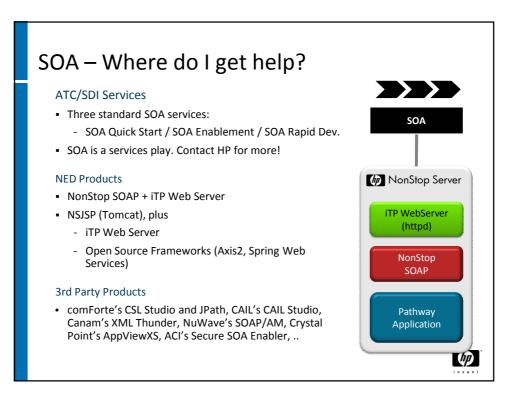

#### NonStop Strength

- Expose existing NonStop assets as services
- Reuse NonStop assets in the enterprise
- Robust business services through 7x24
- Great platform for new, mission critical services
- Very strong data integration features (ODS)