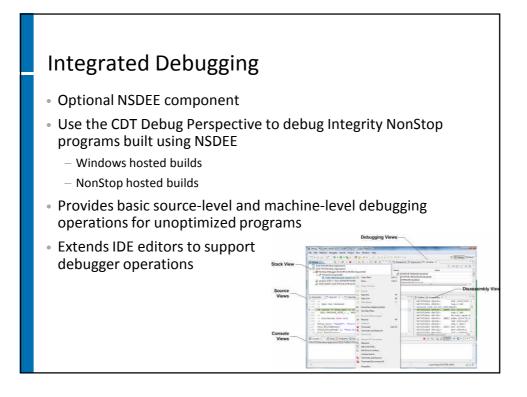

23

Franz König (franz.koenig@hp.com) Hewlett-Packard - Advanced Technology Center

| Comparing Features   |                        |                        |                        |
|----------------------|------------------------|------------------------|------------------------|
|                      | ЕТК                    | EPE                    | NSDEE                  |
| Languages            | C/C++<br>COBOL<br>pTAL | C/C++<br>COBOL<br>pTAL | C/C++<br>COBOL<br>pTAL |
| Local build          | Yes                    | Yes                    | Yes                    |
| NonStop build        | No                     | Yes                    | Yes                    |
| NonStop launcher     | No                     | No                     | Yes                    |
| Integrated debugging | No                     | No                     | Yes (optional)         |
| Connectivity         | Telnet / FTP           | Telnet / FTP           | SSH<br>Telnet / FTP    |
|                      |                        |                        | r                      |