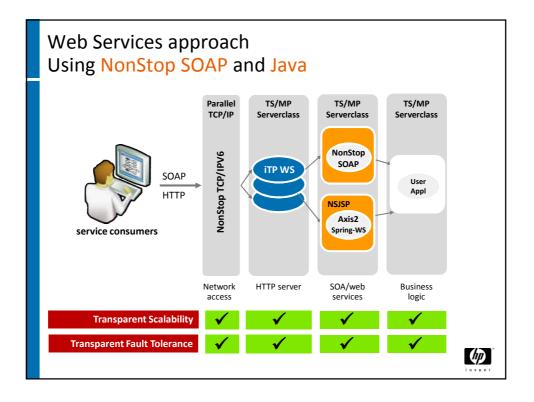

#### NonStop Strength

- Expose existing NonStop assets as services
- Reuse NonStop assets in the enterprise
- Robust business services through 7x24
- Great platform for new, mission critical services
- Very strong data integration features (ODS)