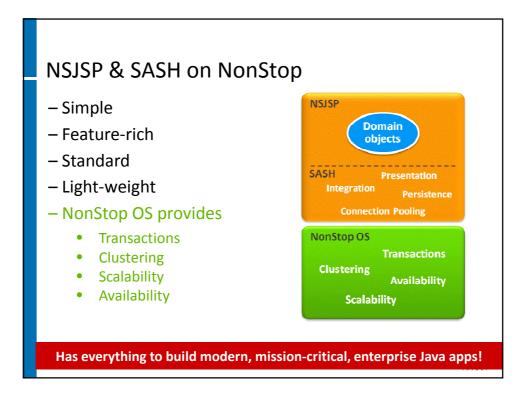

#### Benefits of SASH

- High market acceptance
- Open source, free
- Non proprietary, backed by major vendors

   Portable apps, no vendor lock-in
- Light-weight
  - Simple components (POJOs)
  - No expensive app-server needed!
- De facto standards
  - JSF, JPA part of Java EE spec
- Frameworks, not just a collection of APIs
  - Productivity increase from abstractions, consistency of app structure
  - Better quality apps by automatically embedding good design patterns