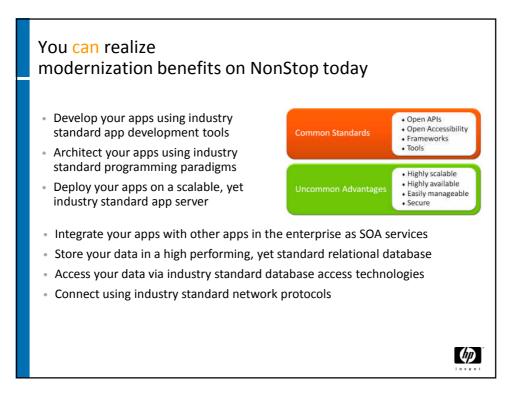

#### Benefits of SASH

- High market acceptance
- Open source, free
- Non proprietary, backed by major vendors

   Portable apps, no vendor lock-in
- Light-weight
  - Simple components (POJOs)
  - No expensive app-server needed!
- De facto standards
  - JSF, JPA part of Java EE spec
- Frameworks, not just a collection of APIs
  - Productivity increase from abstractions, consistency of app structure
  - Better quality apps by automatically embedding good design patterns