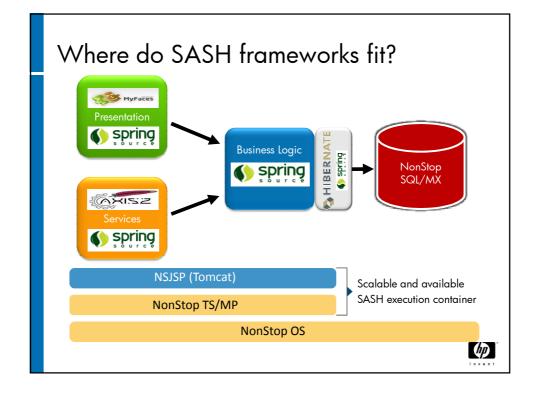

Franz König (franz.koenig@hp.com) Hewlett-Packard - Advanced Technology Center





8















Franz König (franz.koenig@hp.com) Hewlett-Packard - Advanced Technology Center

#### Benefits of SASH

- High market acceptance
- Open source, free
- Non proprietary, backed by major vendors

   Portable apps, no vendor lock-in
- Light-weight
  - Simple components (POJOs)
  - No expensive app-server needed!
- De facto standards
  - JSF, JPA part of Java EE spec
- Frameworks, not just a collection of APIs
  - Productivity increase from abstractions, consistency of app structure
  - Better quality apps by automatically embedding good design patterns





Franz König (franz.koenig@hp.com) Hewlett-Packard - Advanced Technology Center



- SOA is not a product
- SOA and web services de