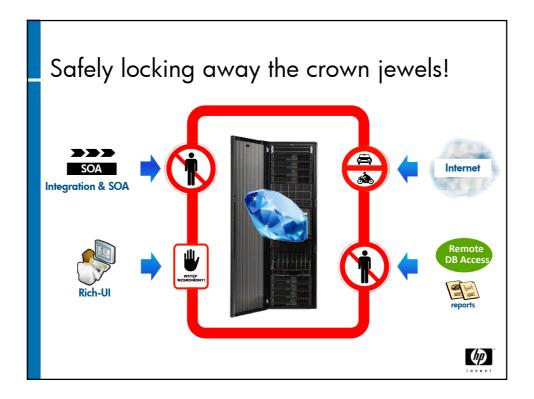

#### Integration and SOA

#### Your Challenges

- Continuous business transformation
- Changing markets
- New demands
- Business / IT disconnect
- Too many redundancies
- Architectural silos
- Agility, fast time-to-market
- Decrease cost (e.g. through reuse)

#### NonStop Strength

- Expose existing NonStop assets as services
- Reuse NonStop assets in the enterprise
- Robust business services through 7x24
- Great platform for new, mission critical services
- Very strong data integration features (ODS)