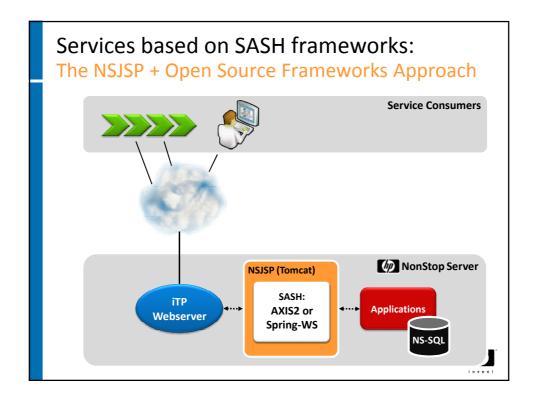

#### Benefits of SASH

- High market acceptance
- Open source, free
- Non proprietary, backed by major vendors

   Portable apps, no vendor lock-in
- Light-weight
  - Simple components (POJOs)
  - No expensive app-server needed!
- De facto standards
  - JSF, JPA part of Java EE spec
- Frameworks, not just a collection of APIs
  - Productivity increase from abstractions, consistency of app structure
  - Better quality apps by automatically embedding good design patterns

#### NonStop Strength

- Expose existing NonStop assets as services
- Reuse NonStop assets in the enterprise
- Robust business services through 7x24
- Great platform for new, mission critical services
- Very strong data integration features (ODS)