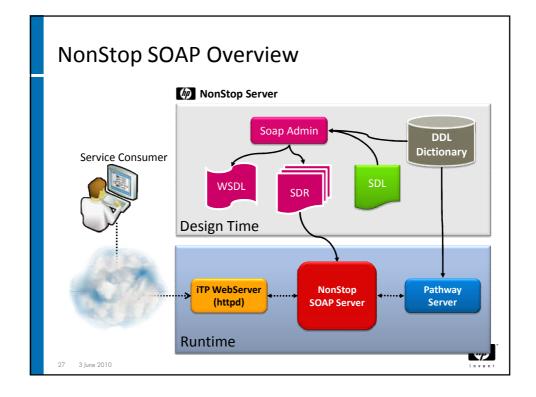

#### NonStop Strength

- Expose existing NonStop assets as services
- Reuse NonStop assets in the enterprise
- Robust business services through 7x24
- Great platform for new, mission critical services
- Very strong data integration features (ODS)